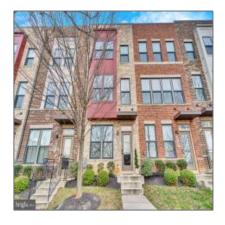

## Residential Lease

1,296 Sqft - 4649 TOWNE PARK ROAD, SUITLAND, MD 20746

## Basic Details

| Property Type:  | Type: Residential Lease |  |  |  |
|-----------------|-------------------------|--|--|--|
| Listing Type:   | For Rent                |  |  |  |
| Price:          | \$3,300                 |  |  |  |
| Bedrooms:       | 3                       |  |  |  |
| Bathrooms:      | 3                       |  |  |  |
| Sqft:           | 1,296 Sqft              |  |  |  |
| Year Built:     | 2019                    |  |  |  |
| Price Per SQFT: | \$3                     |  |  |  |
| Status:         | Active                  |  |  |  |