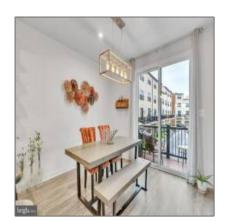

## Residential Lease

1,296 Sqft - 4649 TOWNE PARK ROAD, SUITLAND, MD 20746

## Basic Details

| Property Type:  | Type: Residential Lease |  |  |  |
|-----------------|-------------------------|--|--|--|
| Listing Type:   | For Rent                |  |  |  |
| Price:          | \$3,300                 |  |  |  |
| Bedrooms:       | 3                       |  |  |  |
| Bathrooms:      | 3                       |  |  |  |
| Sqft:           | 1,296 Sqft              |  |  |  |
| Year Built:     | 2019                    |  |  |  |
| Price Per SQFT: | \$3                     |  |  |  |
| Status:         | Active                  |  |  |  |