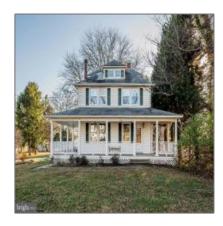

## Residential Lease

2,038 Sqft - 12545 FREDERICK ROAD ROUTE 144, WEST FRIENDSHIP, MD 21794

## Basic Details

| Property Type:  | <b>Residential Lease</b> |  |
|-----------------|--------------------------|--|
| Listing Type:   | For Rent                 |  |
| Price:          | \$3,200                  |  |
| Bedrooms:       | 4                        |  |
| Bathrooms:      | 2                        |  |
| Sqft:           | 2,038 Sqft               |  |
| Year Built:     | 1930                     |  |
| Price Per SQFT: | <b>\$2</b>               |  |
| Status:         | Active                   |  |