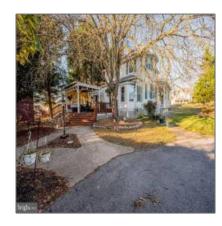

## Residential Lease

2,038 Sqft - 12545 FREDERICK ROAD ROUTE 144, WEST FRIENDSHIP, MD 21794

## Basic Details

| Property Type:  | <b>Residential Lease</b> |  |
|-----------------|--------------------------|--|
| Listing Type:   | For Rent                 |  |
| Price:          | \$3,200                  |  |
| Bedrooms:       | 4                        |  |
| Bathrooms:      | 2                        |  |
| Sqft:           | 2,038 Sqft               |  |
| Year Built:     | 1930                     |  |
| Price Per SQFT: | <b>\$2</b>               |  |
| Status:         | Active                   |  |