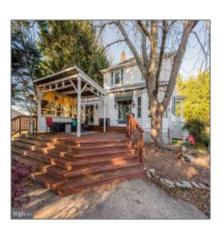

## Residential Lease

2,038 Sqft - 12545 FREDERICK ROAD ROUTE 144, WEST FRIENDSHIP, MD 21794

## Basic Details

| Property Type:  | <b>Residential Lease</b> |  |
|-----------------|--------------------------|--|
| Listing Type:   | For Rent                 |  |
| Price:          | \$3,200                  |  |
| Bedrooms:       | 4                        |  |
| Bathrooms:      | 2                        |  |
| Sqft:           | 2,038 Sqft               |  |
| Year Built:     | 1930                     |  |
| Price Per SQFT: | <b>\$2</b>               |  |
| Status:         | Active                   |  |